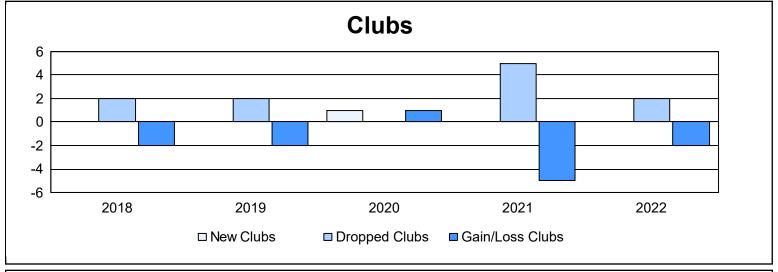

District 107 B As of June 2022 Cumulative

| Year      | New<br>Clubs | Dropped<br>Clubs | Gain/<br>Loss<br>Clubs | New<br>Members | Charter<br>Members | Reinstate<br>Members | Transfer<br>Members | Total<br>Member<br>Added | Total<br>Members<br>Dropped | Gain/<br>Loss<br>Members |
|-----------|--------------|------------------|------------------------|----------------|--------------------|----------------------|---------------------|--------------------------|-----------------------------|--------------------------|
| 2017-2018 | 0            | 2                | -2                     | 51             | 0                  | 0                    | 3                   | 54                       | 117                         | -63                      |
| 2018-2019 | 0            | 2                | -2                     | 45             | 1                  | 1                    | 11                  | 58                       | 103                         | -45                      |
| 2019-2020 | 1            | 0                | 1                      | 30             | 20                 | 1                    | 2                   | 53                       | 113                         | -60                      |
| 2020-2021 | 0            | 5                | -5                     | 44             | 1                  | 2                    | 3                   | 50                       | 108                         | -58                      |
| 2021-2022 | 0            | 2                | -2                     | 26             | 0                  | 1                    | 4                   | 31                       | 89                          | -58                      |
| Average   | 0            | 2                | -2                     | 39             | 4                  | 1                    | 5                   | 49                       | 106                         | -57                      |