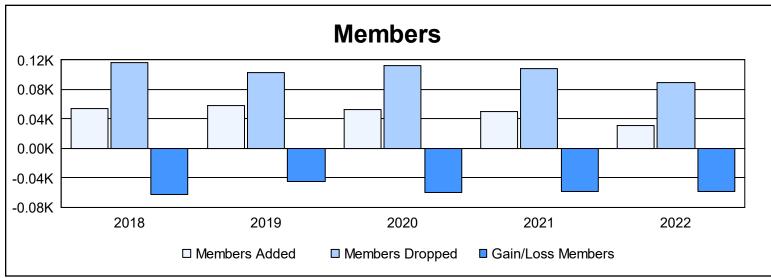

District 107 B As of June 2022 Cumulative

| Year      | New<br>Clubs | Dropped<br>Clubs | Gain/<br>Loss<br>Clubs | New<br>Members | Charter<br>Members | Reinstate<br>Members | Transfer<br>Members | Total<br>Member<br>Added | Total<br>Members<br>Dropped | Gain/<br>Loss<br>Members |
|-----------|--------------|------------------|------------------------|----------------|--------------------|----------------------|---------------------|--------------------------|-----------------------------|--------------------------|
| 2017-2018 | 0            | 2                | -2                     | 51             | 0                  | 0                    | 3                   | 54                       | 117                         | -63                      |
| 2018-2019 | 0            | 2                | -2                     | 45             | 1                  | 1                    | 11                  | 58                       | 103                         | -45                      |
| 2019-2020 | 1            | 0                | 1                      | 30             | 20                 | 1                    | 2                   | 53                       | 113                         | -60                      |
| 2020-2021 | 0            | 5                | -5                     | 44             | 1                  | 2                    | 3                   | 50                       | 108                         | -58                      |
| 2021-2022 | 0            | 2                | -2                     | 26             | 0                  | 1                    | 4                   | 31                       | 89                          | -58                      |
| Average   | 0            | 2                | -2                     | 39             | 4                  | 1                    | 5                   | 49                       | 106                         | -57                      |